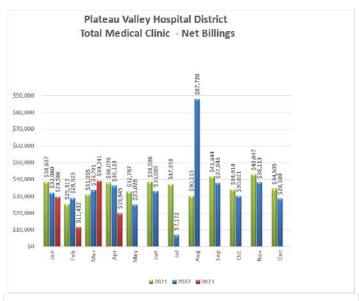

## 4. CONSULTANT CPA REPORT

Financial Report

|                 | Charges   | Write Offs<br>Misc. Inc. | Net<br>Receipts | April<br>2023 | Operating<br>Expense | Net<br>Ordinary<br>Income | Other<br>Income/Exp | Net<br>Income/(Loss) |
|-----------------|-----------|--------------------------|-----------------|---------------|----------------------|---------------------------|---------------------|----------------------|
| Clinic-Collbran | 34,340.17 | -15,582.67               | 18,757.50       |               | -77,839.37           | -59,081.87                | 0.00                | -59,081.87           |
| Clinic-Mesa     | 3,057.70  | -1,970.18                | 1,087.52        |               | -19,203.14           | -18,115.62                | 0.00                | -18,115.62           |
| PVHS            | 0.00      | 0.00                     | 0.00            |               | 0.00                 | 0.00                      | 0.00                | 0.00                 |
| Rental Building | 934.00    | 0.00                     | 934.00          |               | -2,305.99            | -1,371.99                 | 0.00                | -1,371.99            |
| Administrative  | 0.00      | 0.00                     | 0.00            | _             | <u>-11,749.77</u>    | -11,749.77                | 1,203,072.30        | <u>1,191,322.53</u>  |
| Total           | 38,331.87 | <u>-17,552.85</u>        | 20,779.02       |               | <u>111,098.27</u>    | <u>-90,319.25</u>         | 1,203,072.30        | <u>1,112,753.05</u>  |