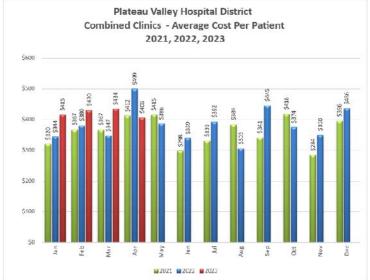

#### 3. CLINIC CONSULTANT REPORT

The Accounts Receivable in the old Greenway system was discussed. The billing office is looking at what adjustments need to be made that were not done at the time of posting money as well as rebilling outstanding balances to insurances. They will also evaluate any refunds that are due.

## 4. CONSULTANT CPA REPORT

Financial Report

|                 | Charges   | Write Offs<br>Misc. Inc. | Net<br>Receipts | April<br>2023 | Operating<br>Expense | Net<br>Ordinary<br>Income | Other<br>Income/Exp | Net<br>Income/(Loss) |
|-----------------|-----------|--------------------------|-----------------|---------------|----------------------|---------------------------|---------------------|----------------------|
| Clinic-Collbran | 34,340.17 | -15,582.67               | 18,757.50       |               | -77,839.37           | -59,081.87                | 0.00                | -59,081.87           |
| Clinic-Mesa     | 3,057.70  | -1,970.18                | 1,087.52        |               | -19,203.14           | -18,115.62                | 0.00                | -18,115.62           |
| PVHS            | 0.00      | 0.00                     | 0.00            |               | 0.00                 | 0.00                      | 0.00                | 0.00                 |
| Rental Building | 934.00    | 0.00                     | 934.00          |               | -2,305.99            | -1,371.99                 | 0.00                | -1,371.99            |
| Administrative  | 0.00      | 0.00                     | 0.00            | _             | <u>-11,749.77</u>    | -11,749.77                | 1,203,072.30        | <u>1,191,322.53</u>  |
| Total           | 38,331.87 | <u>-17,552.85</u>        | 20,779.02       |               | <u>111,098.27</u>    | <u>-90,319.25</u>         | 1,203,072.30        | <u>1,112,753.05</u>  |