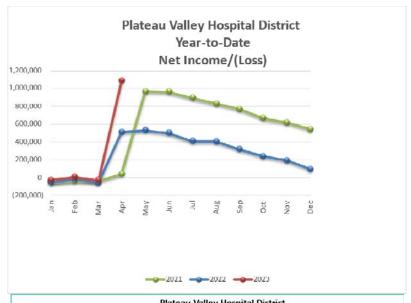

## 4. CONSULTANT CPA REPORT

Financial Report

|                 | Charges   | Write Offs<br>Misc. Inc. | Net<br>Receipts | April<br>2023 | Operating<br>Expense | Net<br>Ordinary<br>Income | Other<br>Income/Exp | Net<br>Income/(Loss) |
|-----------------|-----------|--------------------------|-----------------|---------------|----------------------|---------------------------|---------------------|----------------------|
| Clinic-Collbran | 34,340.17 | -15,582.67               | 18,757.50       |               | -77,839.37           | -59,081.87                | 0.00                | -59,081.87           |
| Clinic-Mesa     | 3,057.70  | -1,970.18                | 1,087.52        |               | -19,203.14           | -18,115.62                | 0.00                | -18,115.62           |
| PVHS            | 0.00      | 0.00                     | 0.00            |               | 0.00                 | 0.00                      | 0.00                | 0.00                 |
| Rental Building | 934.00    | 0.00                     | 934.00          |               | -2,305.99            | -1,371.99                 | 0.00                | -1,371.99            |
| Administrative  | 0.00      | 0.00                     | 0.00            | _             | <u>-11,749.77</u>    | -11,749.77                | 1,203,072.30        | <u>1,191,322.53</u>  |
| Total           | 38,331.87 | <u>-17,552.85</u>        | 20,779.02       |               | <u>111,098.27</u>    | <u>-90,319.25</u>         | 1,203,072.30        | <u>1,112,753.05</u>  |