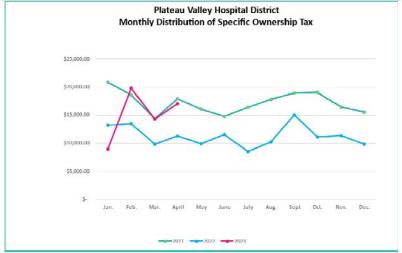

| -18,115.62           |
| PVHS            | 0.00      | 0.00                     | 0.00            |               | 0.00                 | 0.00                      | 0.00                | 0.00                 |
| Rental Building | 934.00    | 0.00                     | 934.00          |               | -2,305.99            | -1,371.99                 | 0.00                | -1,371.99            |
| Administrative  | 0.00      | 0.00                     | 0.00            | _             | <u>-11,749.77</u>    | -11,749.77                | 1,203,072.30        | <u>1,191,322.53</u>  |
| Total           | 38,331.87 | <u>-17,552.85</u>        | 20,779.02       |               | <u>111,098.27</u>    | <u>-90,319.25</u>         | 1,203,072.30        | <u>1,112,753.05</u>  |





























Information was given on two agency bonds with yields in thre range we were looking for.

- Motion 2: Mike Simons motioned that the Board of Directors approves putting \$300,000 each into the two bonds presented for a total of \$600,000. Don Mease seconded. Motion carried unanimously.
- Motion 3: Robert Hassell motioned that the Board of Directors approves the payroll and accounts payable checks (#55006-55030) and the writes offs in the amounts as follows: February \$13,620, March \$9,071.22 and April \$17,522.85. Don Mease seconded. Motion carried unanimously.
- 5. ENVIRONMENTAL SERVICES Nothing presented.
- 6. NEW BUSINESS Nothing presented.
- 7. CLINIC REPORT Census

| CCHSuS        | Jan   | Feb   | Mar   | Apr   | May  | Jun  | Jul  | Aug  | Sept | Oct   | Nov