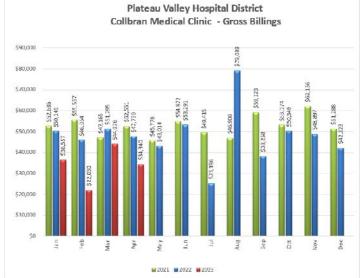

## 4. CONSULTANT CPA REPORT

Financial Report

|                 | Charges   | Write Offs<br>Misc. Inc. | Net<br>Receipts | April<br>2023 | Operating<br>Expense | Net<br>Ordinary<br>Income | Other<br>Income/Exp | Net<br>Income/(Loss) |
|-----------------|-----------|--------------------------|-----------------|---------------|----------------------|---------------------------|---------------------|----------------------|
| Clinic-Collbran | 34,340.17 | -15,582.67               | 18,757.50       |               | -77,839.37           | -59,081.87                | 0.00                | -59,081.87           |
| Clinic-Mesa     | 3,057.70  | -1,970.18                | 1,087.52        |               | -19,203.14           | -18,115.62                | 0.00                | -18,115.62           |
| PVHS            | 0.00      | 0.00                     | 0.00            |               | 0.00                 | 0.00                      | 0.00                | 0.00                 |
| Rental Building | 934.00    | 0.00                     | 934.00          |               | -2,305.99            | -1,371.99                 | 0.00                | -1,371.99            |
| Administrative  | 0.00      | 0.00                     | 0.00            | _             | <u>-11,749.77</u>    | -11,749.77                | 1,203,072.30        | <u>1,191,322.53</u>  |
| Total           | 38,331.87 | <u>-17,552.85</u>        | 20,779.02       |               | <u>111,098.27</u>    | <u>-90,319.25</u>         | 1,203,072.30        | <u>1,112,753.05</u>  |