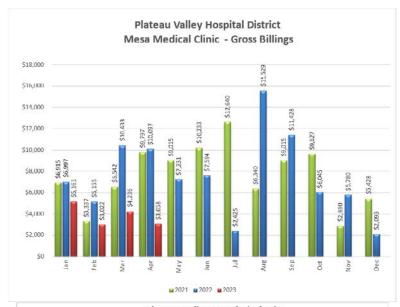

## 4. CONSULTANT CPA REPORT

Financial Report

|                 | Charges   | Write Offs<br>Misc. Inc. | Net<br>Receipts | April<br>2023 | Operating<br>Expense | Net<br>Ordinary<br>Income | Other<br>Income/Exp | Net<br>Income/(Loss) |
|-----------------|-----------|--------------------------|-----------------|---------------|----------------------|---------------------------|---------------------|----------------------|
| Clinic-Collbran | 34,340.17 | -15,582.67               | 18,757.50       |               | -77,839.37           | -59,081.87                | 0.00                | -59,081.87           |
| Clinic-Mesa     | 3,057.70  | -1,970.18                | 1,087.52        |               | -19,203.14           | -18,115.62                | 0.00                | -18,115.62           |
| PVHS            | 0.00      | 0.00                     | 0.00            |               | 0.00                 | 0.00                      | 0.00                | 0.00                 |
| Rental Building | 934.00    | 0.00                     | 934.00          |               | -2,305.99            | -1,371.99                 | 0.00                | -1,371.99            |
| Administrative  | 0.00      | 0.00                     | 0.00            | _             | <u>-11,749.77</u>    | -11,749.77                | 1,203,072.30        | <u>1,191,322.53</u>  |
| Total           | 38,331.87 | <u>-17,552.85</u>        | 20,779.02       |               | <u>111,098.27</u>    | <u>-90,319.25</u>         | 1,203,072.30        | <u>1,112,753.05</u>  |