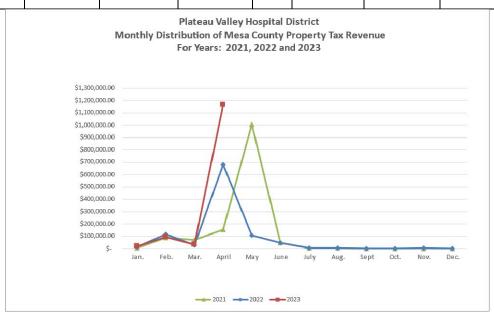

## 4. CONSULTANT CPA REPORT

Financial Report

|                 | Charges   | Write Offs<br>Misc. Inc. | Net<br>Receipts | April<br>2023 | Operating<br>Expense | Net<br>Ordinary<br>Income | Other<br>Income/Exp | Net<br>Income/(Loss) |
|-----------------|-----------|--------------------------|-----------------|---------------|----------------------|---------------------------|---------------------|----------------------|
| Clinic-Collbran | 34,340.17 | -15,582.67               | 18,757.50       |               | -77,839.37           | -59,081.87                | 0.00                | -59,081.87           |
| Clinic-Mesa     | 3,057.70  | -1,970.18                | 1,087.52        |               | -19,203.14           | -18,115.62                | 0.00                | -18,115.62           |
| PVHS            | 0.00      | 0.00                     | 0.00            |               | 0.00                 | 0.00                      | 0.00                | 0.00                 |
| Rental Building | 934.00    | 0.00                     | 934.00          |               | -2,305.99            | -1,371.99                 | 0.00                | -1,371.99            |
| Administrative  | 0.00      | 0.00                     | 0.00            | _             | <u>-11,749.77</u>    | -11,749.77                | 1,203,072.30        | <u>1,191,322.53</u>  |
| Total           | 38,331.87 | <u>-17,552.85</u>        | 20,779.02       |               | <u>111,098.27</u>    | <u>-90,319.25</u>         | 1,203,072.30        | <u>1,112,753.05</u>  |