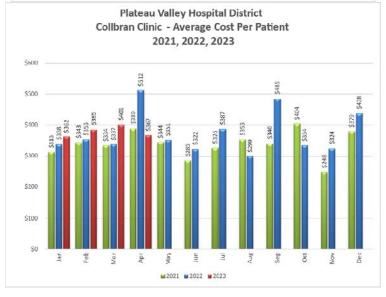

Collbran Clinic

| Collbra | in Clinic |      |         | _   |      |         |    |      |         |
|---------|-----------|------|---------|-----|------|---------|----|------|---------|
|         | EW        | EW   | EW      | ВН  | BH   | вн      |    |      |         |
| 2023    | pt        | days | ave     | pt  | days | ave     |    |      |         |
| Jan     | 103       | 10   | 10.30   | 97  | 9    | 10.78   |    |      | #DIV/0! |
| Feb     | 105       | 10   | 10.50   | 75  | 9    | 8.33    |    |      | #DIV/0! |
| Mar     | 78        | 7    | 11.14   | 147 | 13.5 | 10.89   |    |      | #DIV/0! |
| Apr     | 95        | 6.5  | 14.62   | 78  | 7    | 11.14   | 39 | 4.5  | 8.67    |
| May     |           |      | #DIV/0! |     |      | #DIV/0! |    |      | #DIV/0! |
| Jun     |           |      | #DIV/0! |     |      | #DIV/0! |    |      | #DIV/0! |
| Jul     |           |      | #DIV/0! |     |      | #DIV/0! |    |      | #DIV/0! |
| Aug     |           |      | #DIV/0! |     |      | #DIV/0! |    |      | #DIV/0! |
| Sep     |           |      | #DIV/0! |     |      | #DIV/0! |    |      | #DIV/0! |
| Oct     |           |      | #DIV/0! |     |      | #DIV/0! |    |      | #DIV/0! |
| Nov     |           |      | #DIV/0! |     |      | #DIV/0! |    |      | #DIV/0! |
| Dec     |           |      | #DIV/0! |     |      | #DIV/0! |    |      | #DIV/0! |
|         |           |      |         |     |      |         |    |      |         |
| Totals  | 381       | 33.5 | 11.37   | 397 | 38.5 | 10.31   | 39 | 4.5  | 8.67    |
| Mesa (  | JIIIIC    |      |         |     |      |         |    |      |         |
|         | EW        | EW   | EW      | ВН  | ВН   |         |    |      |         |
| 2023    | pt        | days | ave     | pt  | days | BH ave  |    |      |         |
| Jan     | 15        | 1    | 15.00   | 10  | 1    | 10.00   |    |      | #DIV/0! |
| Feb     | 14        | 1    | 14.00   | 13  | 1    | 13.00   |    |      | #DIV/0! |
| Mar     | 14        | 1    | 14.00   | 17  | 1.5  | 11.33   |    |      | #DIV/0! |
| Apr     | 8         | 0.5  | 16.00   | 16  | 1    | 16.00   | 3  | 0.50 | 6.00    |
| May     |           |      | #DIV/0! |     |      | #DIV/0! |    |      | #DIV/0! |
| Jun     |           |      | #DIV/0! |     |      | #DIV/0! |    |      | #DIV/0! |
| Jul     |           |      | #DIV/0! |     |      | #DIV/0! |    |      | #DIV/0! |
| Aug     |           |      | #DIV/0! |     |      | #DIV/0! |    |      | #DIV/0! |
| Sep     |           |      | #DIV/0! |     |      | #DIV/0! |    |      | #DIV/0! |
| Oct     |           |      | #DIV/0! |     |      | #DIV/0! |    |      | #DIV/0! |
| Nov     |           |      | #DIV/0! |     |      | #DIV/0! |    |      | #DIV/0! |
| Dec     |           |      | #DIV/0! |     |      | #DIV/0! |    |      | #DIV/0! |
|         |           |      |         |     |      | =       |    |      |         |
| Totals  | 51        | 3.5  | 14.57   |     |      | #DIV/0! |    |      | #DIV/0! |
|         |           |      |         |     |      |         |    |      |         |