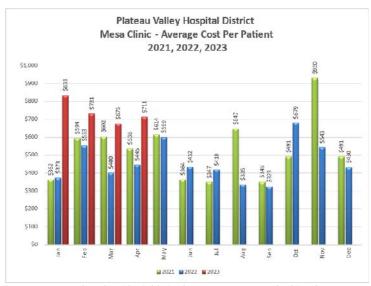

Collbran Clinic

| Collbra | in Clinic |      |         | _   |      |         |    |      |         |
|---------|-----------|------|---------|-----|------|---------|----|------|---------|
|         | EW        | EW   | EW      | ВН  | BH   | вн      |    |      |         |
| 2023    | pt        | days | ave     | pt  | days | ave     |    |      |         |
| Jan     | 103       | 10   | 10.30   | 97  | 9    | 10.78   |    |      | #DIV/0! |
| Feb     | 105       | 10   | 10.50   | 75  | 9    | 8.33    |    |      | #DIV/0! |
| Mar     | 78        | 7    | 11.14   | 147 | 13.5 | 10.89   |    |      | #DIV/0! |
| Apr     | 95        | 6.5  | 14.62   | 78  | 7    | 11.14   | 39 | 4.5  | 8.67    |
| May     |           |      | #DIV/0! |     |      | #DIV/0! |    |      | #DIV/0! |
| Jun     |           |      | #DIV/0! |     |      | #DIV/0! |    |      | #DIV/0! |
| Jul     |           |      | #DIV/0! |     |      | #DIV/0! |    |      | #DIV/0! |
| Aug     |           |      | #DIV/0! |     |      | #DIV/0! |    |      | #DIV/0! |
| Sep     |           |      | #DIV/0! |     |      | #DIV/0! |    |      | #DIV/0! |
| Oct     |           |      | #DIV/0! |     |      | #DIV/0! |    |      | #DIV/0! |
| Nov     |           |      | #DIV/0! |     |      | #DIV/0! |    |      | #DIV/0! |
| Dec     |           |      | #DIV/0! |     |      | #DIV/0! |    |      | #DIV/0! |
|         |           |      |         |     |      |         |    |      |         |
| Totals  | 381       | 33.5 | 11.37   | 397 | 38.5 | 10.31   | 39 | 4.5  | 8.67    |
| Mesa (  | JIIIIC    |      |         |     |      |         |    |      |         |
|         | EW        | EW   | EW      | ВН  | ВН   |         |    |      |         |
| 2023    | pt        | days | ave     | pt  | days | BH ave  |    |      |         |
| Jan     | 15        | 1    | 15.00   | 10  | 1    | 10.00   |    |      | #DIV/0! |
| Feb     | 14        | 1    | 14.00   | 13  | 1    | 13.00   |    |      | #DIV/0! |
| Mar     | 14        | 1    | 14.00   | 17  | 1.5  | 11.33   |    |      | #DIV/0! |
| Apr     | 8         | 0.5  | 16.00   | 16  | 1    | 16.00   | 3  | 0.50 | 6.00    |
| May     |           |      | #DIV/0! |     |      | #DIV/0! |    |      | #DIV/0! |
| Jun     |           |      | #DIV/0! |     |      | #DIV/0! |    |      | #DIV/0! |
| Jul     |           |      | #DIV/0! |     |      | #DIV/0! |    |      | #DIV/0! |
| Aug     |           |      | #DIV/0! |     |      | #DIV/0! |    |      | #DIV/0! |
| Sep     |           |      | #DIV/0! |     |      | #DIV/0! |    |      | #DIV/0! |
| Oct     |           |      | #DIV/0! |     |      | #DIV/0! |    |      | #DIV/0! |
| Nov     |           |      | #DIV/0! |     |      | #DIV/0! |    |      | #DIV/0! |
| Dec     |           |      | #DIV/0! |     |      | #DIV/0! |    |      | #DIV/0! |
|         |           |      |         |     |      | =       |    |      |         |
| Totals  | 51        | 3.5  | 14.57   |     |      | #DIV/0! |    |      | #DIV/0! |
|         |           |      |         |     |      |         |    |      |         |