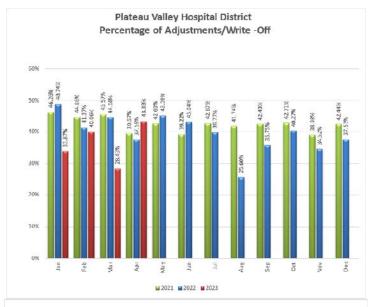

#### 3. CLINIC CONSULTANT REPORT

The Accounts Receivable in the old Greenway system was discussed. The billing office is looking at what adjustments need to be made that were not done at the time of posting money as well as rebilling outstanding balances to insurances. They will also evaluate any refunds that are due.

## 4. CONSULTANT CPA REPORT

Financial Report

|                 | Charges   | Write Offs<br>Misc. Inc. | Net<br>Receipts | April<br>2023 | Operating<br>Expense | Net<br>Ordinary<br>Income | Other<br>Income/Exp | Net<br>Income/(Loss) |
|-----------------|-----------|--------------------------|-----------------|---------------|----------------------|---------------------------|---------------------|----------------------|
| Clinic-Collbran | 34,340.17 | -15,582.67               | 18,757.50       |               | -77,839.37           | -59,081.87                | 0.00                | -59,081.87           |
| Clinic-Mesa     | 3,057.70  | -1,970.18                | 1,087.52        |               | -19,203.14           | -18,115.62                | 0.00                | -18,115.62           |
| PVHS            | 0.00      | 0.00                     | 0.00            |               | 0.00                 | 0.00                      | 0.00                | 0.00                 |
| Rental Building | 934.00    | 0.00                     | 934.00          |               | -2,305.99            | -1,371.99                 | 0.00                | -1,371.99            |
| Administrative  | 0.00      | 0.00                     | 0.00            | _             | <u>-11,749.77</u>    | -11,749.77                | 1,203,072.30        | <u>1,191,322.53</u>  |
| Total           | 38,331.87 | <u>-17,552.85</u>        | 20,779.02       |               | <u>111,098.27</u>    | <u>-90,319.25</u>         | 1,203,072.30        | <u>1,112,753.05</u>  |