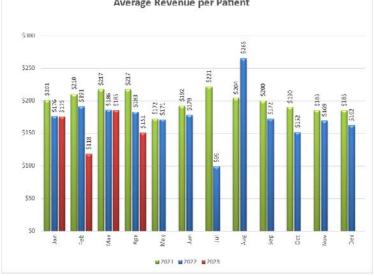

#### 3. CLINIC CONSULTANT REPORT

The Accounts Receivable in the old Greenway system was discussed. The billing office is looking at what adjustments need to be made that were not done at the time of posting money as well as rebilling outstanding balances to insurances. They will also evaluate any refunds that are due.

## 4. CONSULTANT CPA REPORT

Financial Report

|                 | Charges   | Write Offs<br>Misc. Inc. | Net<br>Receipts | April<br>2023 | Operating<br>Expense | Net<br>Ordinary<br>Income | Other<br>Income/Exp | Net<br>Income/(Loss) |
|-----------------|-----------|--------------------------|-----------------|---------------|----------------------|---------------------------|---------------------|----------------------|
| Clinic-Collbran | 34,340.17 | -15,582.67               | 18,757.50       |               | -77,839.37           | -59,081.87                | 0.00                | -59,081.87           |
| Clinic-Mesa     | 3,057.70  | -1,970.18                | 1,087.52        |               | -19,203.14           | -18,115.62                | 0.00                | -18,115.62           |
| PVHS            | 0.00      | 0.00                     | 0.00            |               | 0.00                 | 0.00                      | 0.00                | 0.00                 |
| Rental Building | 934.00    | 0.00                     | 934.00          |               | -2,305.99            | -1,371.99                 | 0.00                | -1,371.99            |
| Administrative  | 0.00      | 0.00                     | 0.00            | _             | <u>-11,749.77</u>    | -11,749.77                | 1,203,072.30        | <u>1,191,322.53</u>  |
| Total           | 38,331.87 | <u>-17,552.85</u>        | 20,779.02       |               | <u>111,098.27</u>    | <u>-90,319.25</u>         | 1,203,072.30        | <u>1,112,753.05</u>  |