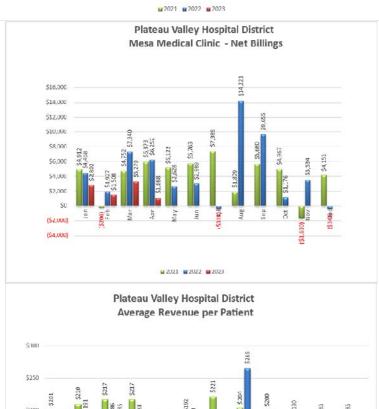

#### 3. CLINIC CONSULTANT REPORT

The Accounts Receivable in the old Greenway system was discussed. The billing office is looking at what adjustments need to be made that were not done at the time of posting money as well as rebilling outstanding balances to insurances. They will also evaluate any refunds that are due.

## 4. CONSULTANT CPA REPORT

Financial Report

|                 | Charges   | Write Offs<br>Misc. Inc. | Net<br>Receipts | April<br>2023 | Operating<br>Expense | Net<br>Ordinary<br>Income | Other<br>Income/Exp | Net<br>Income/(Loss) |
|-----------------|-----------|--------------------------|-----------------|---------------|----------------------|---------------------------|---------------------|----------------------|
| Clinic-Collbran | 34,340.17 | -15,582.67               | 18,757.50       |               | -77,839.37           | -59,081.87                | 0.00                | -59,081.87           |
| Clinic-Mesa     | 3,057.70  | -1,970.18                | 1,087.52        |               | -19,203.14           | -18,115.62                | 0.00                | -18,115.62           |
| PVHS            | 0.00      | 0.00                     | 0.00            |               | 0.00                 | 0.00                      | 0.00                | 0.00                 |
| Rental Building | 934.00    | 0.00                     | 934.00          |               | -2,305.99            | -1,371.99                 | 0.00                | -1,371.99            |
| Administrative  | 0.00      | 0.00                     | 0.00            | _             | <u>-11,749.77</u>    | -11,749.77                | 1,203,072.30        | <u>1,191,322.53</u>  |
| Total           | 38,331.87 | <u>-17,552.85</u>        | 20,779.02       |               | <u>111,098.27</u>    | <u>-90,319.25</u>         | 1,203,072.30        | <u>1,112,753.05</u>  |