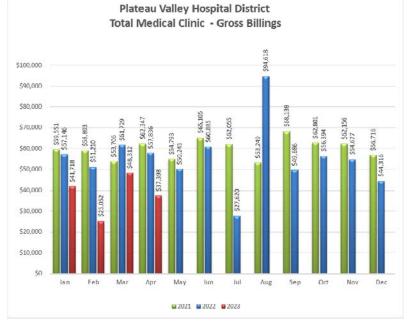

#### 3. CLINIC CONSULTANT REPORT

The Accounts Receivable in the old Greenway system was discussed. The billing office is looking at what adjustments need to be made that were not done at the time of posting money as well as rebilling outstanding balances to insurances. They will also evaluate any refunds that are due.