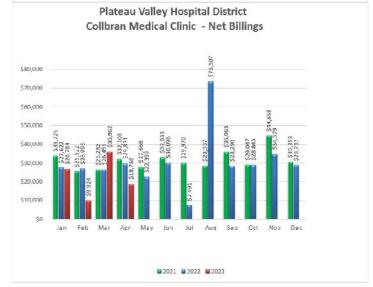

## 4. CONSULTANT CPA REPORT

Financial Report

|                 | Charges   | Write Offs<br>Misc. Inc. | Net<br>Receipts | April<br>2023 | Operating<br>Expense | Net<br>Ordinary<br>Income | Other<br>Income/Exp | Net<br>Income/(Loss) |
|-----------------|-----------|--------------------------|-----------------|---------------|----------------------|---------------------------|---------------------|----------------------|
| Clinic-Collbran | 34,340.17 | -15,582.67               | 18,757.50       |               | -77,839.37           | -59,081.87                | 0.00                | -59,081.87           |
| Clinic-Mesa     | 3,057.70  | -1,970.18                | 1,087.52        |               | -19,203.14           | -18,115.62                | 0.00                | -18,115.62           |
| PVHS            | 0.00      | 0.00                     | 0.00            |               | 0.00                 | 0.00                      | 0.00                | 0.00                 |
| Rental Building | 934.00    | 0.00                     | 934.00          |               | -2,305.99            | -1,371.99                 | 0.00                | -1,371.99            |
| Administrative  | 0.00      | 0.00                     | 0.00            | _             | <u>-11,749.77</u>    | -11,749.77                | 1,203,072.30        | <u>1,191,322.53</u>  |
| Total           | 38,331.87 | <u>-17,552.85</u>        | 20,779.02       |               | <u>111,098.27</u>    | <u>-90,319.25</u>         | 1,203,072.30        | <u>1,112,753.05</u>  |