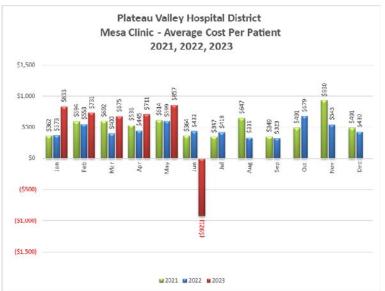

Plateau Valley Hospital District Combined Clinics - Average Cost Per Patient 2021, 2022, 2023

- Motion 2: Mike Simons motioned that the Board of Directors approves putting \$242,000 each into the certificates of deposit maturing in 2027 and 2028 along with \$242,000 in the FHLB agency bond. John Polhemus seconded. Motion carried unanimously.
- Motion 3: Robert Hassell motioned that the Board of Directors approves the payroll and accounts payable checks (#55062-55084) and the June contractual adjustments in the amount of \$23,362.38. Don Mease seconded. Motion carried unanimously.