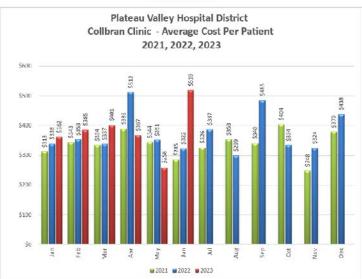

Plateau Valley Hospital District Combined Clinics - Average Cost Per Patient 2021, 2022, 2023

- Motion 2: Mike Simons motioned that the Board of Directors approves putting \$242,000 each into the certificates of deposit maturing in 2027 and 2028 along with \$242,000 in the FHLB agency bond. John Polhemus seconded. Motion carried unanimously.
- Motion 3: Robert Hassell motioned that the Board of Directors approves the payroll and accounts payable checks (#55062-55084) and the June contractual adjustments in the amount of \$23,362.38. Don Mease seconded. Motion carried unanimously.