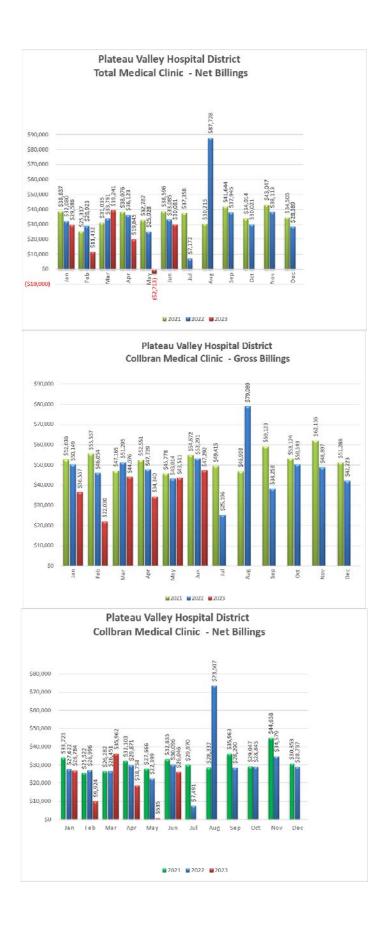

s)     |
| Clinic-Collbran | 47,292.05 | -21,245.93  | 26,046.12 |     | -122,524.57 | -96,478.45        | 0.00       | -96,478.45        |
| Clinic-Mesa     | 6,151.60  | -2,116.45   | 4,035.15  |     | 33,151.81   | 37,186.96         | -40,202.64 | -3,015.68         |
| PVHS            | 0.00      | 0.00        | 0.00      |     | 0.00        | 0.00              | 0.00       | 0.00              |
| Rental Building | 940.00    | 0.00        | 940.00    |     | -2,158.66   | -1,218.66         | 0.00       | -1,218.66         |
| Administrative  | 0.00      | <u>0.00</u> | 0.00      |     | -21,220.37  | -21,220.37        | 80,753.19  | 59,532.82         |
| Total           | 54,383.65 | -23,362.38  | 31,021.27 |     | -112,751.79 | <u>-81,730.52</u> | 40,550.55  | <u>-41,179.97</u> |











Plateau Valley Hospital District Combined Clinics - Average Cost Per Patient 2021, 2022, 2023







- Motion 2: Mike Simons motioned that the Board of Directors approves putting \$242,000 each into the certificates of deposit maturing in 2027 and 2028 along with \$242,000 in the FHLB agency bond. John Polhemus seconded. Motion carried unanimously.
- Motion 3: Robert Hassell motioned that the Board of Directors approves the payroll and accounts payable checks (#55062-55084) and the June contractual adjustments in the amount of \$23,362.38. Don Mease seconded. Motion carried unanimously.

### 5. ENVIRONMENTAL SERVICES

There was discussion of a plumbing issue at the Mesa Clinic. A plumber has been contacted and will be there on Wednesday.

- 6. NEW BUSINESS Nothing reported.
- 7. CLIN