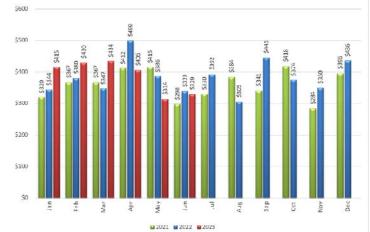

Plateau Valley Hospital District Combined Clinics - Average Cost Per Patient 2021, 2022, 2023

- Motion 2: Mike Simons motioned that the Board of Directors approves putting \$242,000 each into the certificates of deposit maturing in 2027 and 2028 along with \$242,000 in the FHLB agency bond. John Polhemus seconded. Motion carried unanimously.
- Motion 3: Robert Hassell motioned that the Board of Directors approves the payroll and accounts payable checks (#55062-55084) and the June contractual adjustments in the amount of \$23,362.38. Don Mease seconded. Motion carried unanimously.