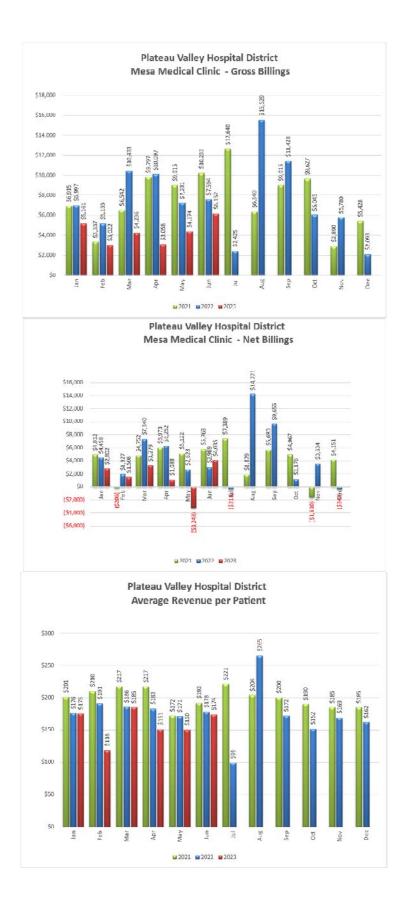

Plateau Valley Hospital District Combined Clinics - Average Cost Per Patient 2021, 2022, 2023

- Motion 2: Mike Simons motioned that the Board of Directors approves putting \$242,000 each into the certificates of deposit maturing in 2027 and 2028 along with \$242,000 in the FHLB agency bond. John Polhemus seconded. Motion carried unanimously.
- Motion 3: Robert Hassell motioned that the Board of Directors approves the payroll and accounts payable checks (#55062-55084) and the June contractual adjustments in the amount of \$23,362.38. Don Mease seconded. Motion carried unanimously.