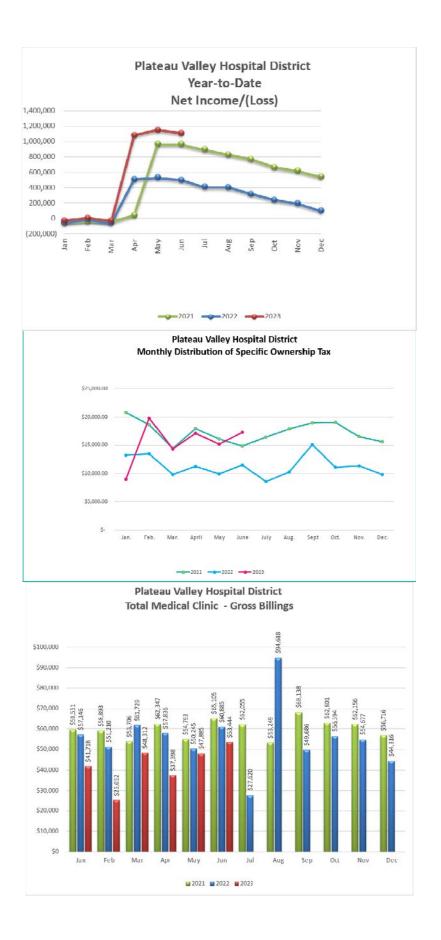

oss)     |
| Clinic-Collbran | 47,292.05 | -21,245.93  | 26,046.12 |     | -122,524.57 | -96,478.45        | 0.00       | -96,478.45        |
| Clinic-Mesa     | 6,151.60  | -2,116.45   | 4,035.15  |     | 33,151.81   | 37,186.96         | -40,202.64 | -3,015.68         |
| PVHS            | 0.00      | 0.00        | 0.00      |     | 0.00        | 0.00              | 0.00       | 0.00              |
| Rental Building | 940.00    | 0.00        | 940.00    |     | -2,158.66   | -1,218.66         | 0.00       | -1,218.66         |
| Administrative  | 0.00      | <u>0.00</u> | 0.00      |     | -21,220.37  | -21,220.37        | 80,753.19  | 59,532.82         |
| Total           | 54,383.65 | -23,362.38  | 31,021.27 |     | -112,751.79 | <u>-81,730.52</u> | 40,550.55  | <u>-41,179.97</u> |











Plateau Valley Hospital District Combined Clinics - Average Cost Per Patient 2021, 2022, 2023







- Motion 2: Mike Simons motioned that the Board of Directors approves putting \$242,000 each into the certificates of deposit maturing in 2027 and 2028 along with \$242,000 in the FHLB agency bond. John Polhemus seconded. Motion carried unanimously.
- Motion 3: Robert Hassell motioned that the Board of Directors approves the payroll and accounts payable checks (#55062-55084) and the June contractual adjustments in the amount of \$23,362.38. Don Mease seconded. Motion carried unanimously.

### 5. ENVIRONMENTAL SERVICES

There was discussion of a plumbing issue at the Mesa Clinic. A plumber has been contacted and will be there on Wednesday.

- 6. NEW BUSINESS Nothing reported.
- 7. CL