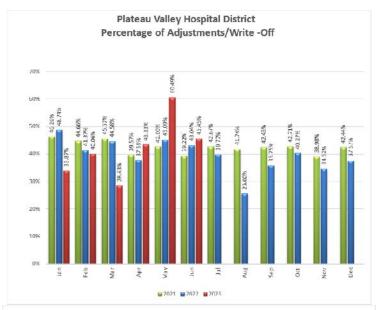

#### Financial Report

|                 |           |             | June      | e 2 | 2023        |                   |            |                   |
|-----------------|-----------|-------------|-----------|-----|-------------|-------------------|------------|-------------------|
|                 |           | Write Offs  | Net       |     | Operating   | Net Ordinary      | Other      | Net               |
|                 | Charges   | Misc. Inc.  | Receipts  |     | Expense     | Income            | Income/Exp | Income/(Loss)     |
| Clinic-Collbran | 47,292.05 | -21,245.93  | 26,046.12 |     | -122,524.57 | -96,478.45        | 0.00       | -96,478.45        |
| Clinic-Mesa     | 6,151.60  | -2,116.45   | 4,035.15  |     | 33,151.81   | 37,186.96         | -40,202.64 | -3,015.68         |
| PVHS            | 0.00      | 0.00        | 0.00      |     | 0.00        | 0.00              | 0.00       | 0.00              |
| Rental Building | 940.00    | 0.00        | 940.00    |     | -2,158.66   | -1,218.66         | 0.00       | -1,218.66         |
| Administrative  | 0.00      | <u>0.00</u> | 0.00      |     | -21,220.37  | -21,220.37        | 80,753.19  | 59,532.82         |
| Total           | 54,383.65 | -23,362.38  | 31,021.27 |     | -112,751.79 | <u>-81,730.52</u> | 40,550.55  | <u>-41,179.97</u> |

Plateau Valley Hospital District Combined Clinics - Average Cost Per Patient 2021, 2022, 2023

- Motion 2: Mike Simons motioned that the Board of Directors approves putting \$242,000 each into the certificates of deposit maturing in 2027 and 2028 along with \$242,000 in the FHLB agency bond. John Polhemus seconded. Motion carried unanimously.
- Motion 3: Robert Hassell motioned that the Board of Directors approves the payroll and accounts payable checks (#55062-55084) and the June contractual adjustments in the amount of \$23,362.38. Don Mease seconded. Motion carried unanimously.