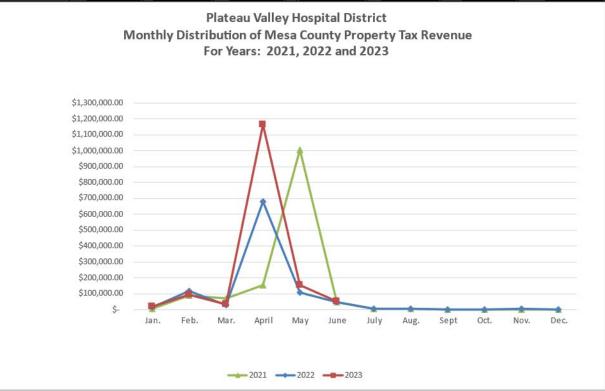

(Loss)     |
| Clinic-Collbran | 47,292.05 | -21,245.93  | 26,046.12 |     | -122,524.57 | -96,478.45        | 0.00       | -96,478.45        |
| Clinic-Mesa     | 6,151.60  | -2,116.45   | 4,035.15  |     | 33,151.81   | 37,186.96         | -40,202.64 | -3,015.68         |
| PVHS            | 0.00      | 0.00        | 0.00      |     | 0.00        | 0.00              | 0.00       | 0.00              |
| Rental Building | 940.00    | 0.00        | 940.00    |     | -2,158.66   | -1,218.66         | 0.00       | -1,218.66         |
| Administrative  | 0.00      | <u>0.00</u> | 0.00      |     | -21,220.37  | -21,220.37        | 80,753.19  | 59,532.82         |
| Total           | 54,383.65 | -23,362.38  | 31,021.27 |     | -112,751.79 | <u>-81,730.52</u> | 40,550.55  | <u>-41,179.97</u> |











Plateau Valley Hospital District Combined Clinics - Average Cost Per Patient 2021, 2022, 2023







- Motion 2: Mike Simons motioned that the Board of Directors approves putting \$242,000 each into the certificates of deposit maturing in 2027 and 2028 along with \$242,000 in the FHLB agency bond. John Polhemus seconded. Motion carried unanimously.
- Motion 3: Robert Hassell motioned that the Board of Directors approves the payroll and accounts payable checks (#55062-55084) and the June contractual adjustments in the amount of \$23,362.38. Don Mease seconded. Motion carried unanimously.

### 5. ENVIRONMENTAL SERVICES

There was discussion of a plumbing issue at the Mesa Clinic. A plumber has been contacted and will be there on Wednesday.

- 6. NEW BUSINESS Nothing reported.
- 7.