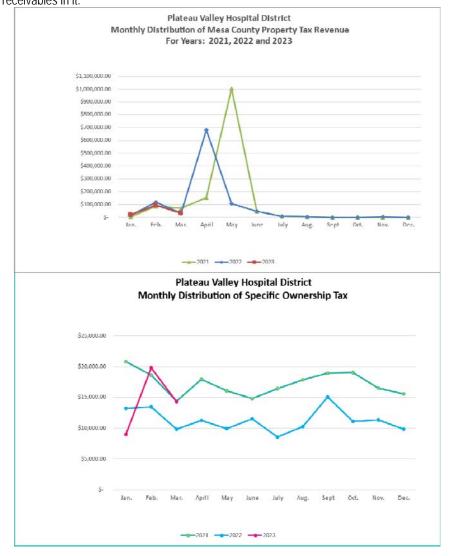

#### CONSULTANT CPA REPORT

Financial Report – partial presentation was given as the staff is still learning the new EMR system that has the clinic charges and receivables in it.

There was discussion of moving more money into higher yielding agency bonds for better interest over longer terms.