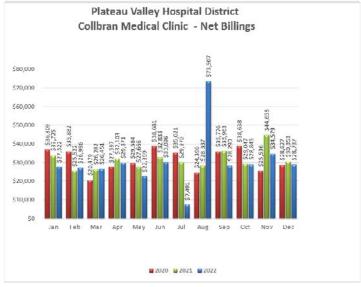

## 4. CONSULTANT CPA REPORT

Financial Report

|                 |           |            | Decemb    | December, 2022 |             |                     |            |               |  |
|-----------------|-----------|------------|-----------|----------------|-------------|---------------------|------------|---------------|--|
|                 |           | Write Offs | Net       |                | Operating   | <b>Net Ordinary</b> | Other      | Net           |  |
|                 | Charges   | Misc. Inc. | Receipts  |                | Expense     | Income              | Income/Exp | Income/(Loss) |  |
| Clinic-Collbran | 42,223.36 | -13,486.02 | 28,737.34 |                | -107,192.51 | -78,455.17          | 0.00       | -78,455.17    |  |
| Clinic-Mesa     | 2,093.00  | -2,441.45  | -348.45   |                | -24,098.55  | -24,447.00          | 0.00       | -24,447.00    |  |
| PVHS            | 0.00      | 0.00       | 0.00      |                | 0.00        | 0.00                | 0.00       | 0.00          |  |
| Rental Building | 795.00    | 0.00       | 795.00    |                | -2,975.74   | -2,180.74           | 0.00       | -2,180.74     |  |
| Administrative  | 0.00      | 0.00       | 0.00      |                | -17,335.13  | -17,335.13          | 32,521.55  | 15,186.42     |  |
| Total           | 45,111.36 | -15,927.47 | 29,183.89 |                | -151,601.93 | -122,418.04         | 32,521.55  | -89,896.49    |  |
|                 |           |            |           |                |             | _                   |            |               |  |