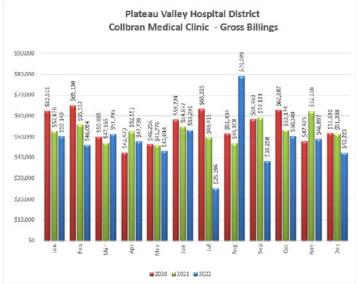

## 4. CONSULTANT CPA REPORT

Financial Report

|                 |           |            | Decemb    | December, 2022 |             |                     |            |               |  |
|-----------------|-----------|------------|-----------|----------------|-------------|---------------------|------------|---------------|--|
|                 |           | Write Offs | Net       |                | Operating   | <b>Net Ordinary</b> | Other      | Net           |  |
|                 | Charges   | Misc. Inc. | Receipts  |                | Expense     | Income              | Income/Exp | Income/(Loss) |  |
| Clinic-Collbran | 42,223.36 | -13,486.02 | 28,737.34 |                | -107,192.51 | -78,455.17          | 0.00       | -78,455.17    |  |
| Clinic-Mesa     | 2,093.00  | -2,441.45  | -348.45   |                | -24,098.55  | -24,447.00          | 0.00       | -24,447.00    |  |
| PVHS            | 0.00      | 0.00       | 0.00      |                | 0.00        | 0.00                | 0.00       | 0.00          |  |
| Rental Building | 795.00    | 0.00       | 795.00    |                | -2,975.74   | -2,180.74           | 0.00       | -2,180.74     |  |
| Administrative  | 0.00      | 0.00       | 0.00      |                | -17,335.13  | -17,335.13          | 32,521.55  | 15,186.42     |  |
| Total           | 45,111.36 | -15,927.47 | 29,183.89 |                | -151,601.93 | -122,418.04         | 32,521.55  | -89,896.49    |  |
|                 |           |            |           |                |             | _                   |            |               |  |