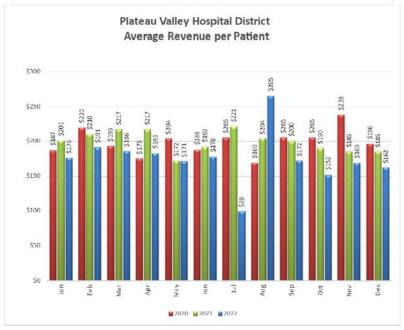

## CLINIC REPORT Census

|               | Jan   | Feb  | Mar   | Apr  | May   | Jun   | Jul   | Aug   | Sept | Oct  | Nov   | Dec  | YTD  |
|---------------|-------|------|-------|------|-------|-------|-------|-------|------|------|-------|------|------|
| Total Dr Appt | 143   | 154  | 188   | 157  | 183   | 194   | 178   | 200   | 143  | 176  | 166   | 153  | 2035 |
| Dr # Days     | 19    | 18   | 20.5  | 19.5 | 19    | 19.5  | 18    | 21    | 18.5 | 19.5 | 18    | 18.5 | 229  |
| Dr Ave/Day    | 10.11 | 9.83 | 10.10 | 9.13 | 10.42 | 10.46 | 10.44 | 10.19 | 8.49 | 9.74 | 10.50 | 9.24 | 9.89 |
| Dr phone      | 49    | 23   | 19    | 21   | 15    | 10    | 10    | 14    | 14   | 14   | 23    | 18   | 230  |
| FNP Appt      | 36    | 37   | 55    | 27   | 43    | 50    | 32    | 62    | 48   | 68   | 59    | 59   | 576  |
| FNP Day       | 12    | 10   | 13    | 9.5  | 10    | 12    | 7.5   | 11    | 11   | 11   | 10    | 12   | 126  |
| FNP Ave/Day   | 5.00  | 4.60 | 4.88  | 3.58 | 4.70  | 5.22  | 4.93  | 5.91  | 5.52 | 8.38 | 7.89  | 5.91 | 5.55 |
| FNP phone     | 24    | 9    | 6     | 7    | 4     | 10    | 5     | 3     | 10   | 20   | 16    | 9    | 123  |
| Lab/Inj       | 49    | 47   | 42    | 55   | 42    | 46    | 35    | 39    | 38   | 98   | 47    | 51   | 589  |
| Pharm         | 7     | 5    | 6     | 10   | 4     | 19    | 10    | 8     | 8    | 10   | 5     | 4    | 96   |
| AH Pharm      | 0     | 0    | 0     | 0    | 0     | 0     | 1     | 0     | 0    | 1    | 0     | 0    | 2    |
| After Hours   | 2     | 1    | 3     | 2    | 2     | 4     | 4     | 3     | 3    | 1    | 0     | 2    | 27   |
| Other         | 3     | 3    | 7     | 3    | 3     | 7     | 1     | 5     | 4    | 1    | 4     | 1    | 42   |
| Paged Calls   | 18    | 17   | 23    | 17   | 28    | 27    | 22    | 17    | 21   | 17   | 22    | 19   | 248  |
| Clinic New Pt | 18    | 5    | 12    | 9    | 9     | 22    | 10    | 13    | 8    | 11   | 8     | 8    | 133  |
| Clinic 1X Pt  | 0     | 0    | 0     | 0    | 0     | 0     | 7     | 5     | 2    | 1    | 1     | 1    | 17   |
| M - Dr Appt   | 22    | 20   | 23    | 13   | 22    | 21    | 19    | 18    | 26   | 16   | 10    | 26   | 236  |