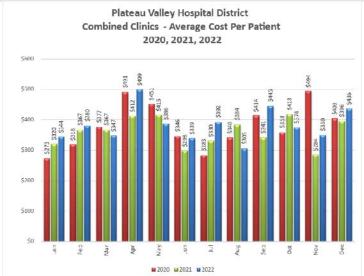

## CLINIC REPORT Census

|               | Jan   | Feb  | Mar   | Apr  | May   | Jun   | Jul   | Aug   | Sept | Oct  | Nov   | Dec  | YTD  |
|---------------|-------|------|-------|------|-------|-------|-------|-------|------|------|-------|------|------|
| Total Dr Appt | 143   | 154  | 188   | 157  | 183   | 194   | 178   | 200   | 143  | 176  | 166   | 153  | 2035 |
| Dr # Days     | 19    | 18   | 20.5  | 19.5 | 19    | 19.5  | 18    | 21    | 18.5 | 19.5 | 18    | 18.5 | 229  |
| Dr Ave/Day    | 10.11 | 9.83 | 10.10 | 9.13 | 10.42 | 10.46 | 10.44 | 10.19 | 8.49 | 9.74 | 10.50 | 9.24 | 9.89 |
| Dr phone      | 49    | 23   | 19    | 21   | 15    | 10    | 10    | 14    | 14   | 14   | 23    | 18   | 230  |
| FNP Appt      | 36    | 37   | 55    | 27   | 43    | 50    | 32    | 62    | 48   | 68   | 59    | 59   | 576  |
| FNP Day       | 12    | 10   | 13    | 9.5  | 10    | 12    | 7.5   | 11    | 11   | 11   | 10    | 12   | 126  |
| FNP Ave/Day   | 5.00  | 4.60 | 4.88  | 3.58 | 4.70  | 5.22  | 4.93  | 5.91  | 5.52 | 8.38 | 7.89  | 5.91 | 5.55 |
| FNP phone     | 24    | 9    | 6     | 7    | 4     | 10    | 5     | 3     | 10   | 20   | 16    | 9    | 123  |
| Lab/Inj       | 49    | 47   | 42    | 55   | 42    | 46    | 35    | 39    | 38   | 98   | 47    | 51   | 589  |
| Pharm         | 7     | 5    | 6     | 10   | 4     | 19    | 10    | 8     | 8    | 10   | 5     | 4    | 96   |
| AH Pharm      | 0     | 0    | 0     | 0    | 0     | 0     | 1     | 0     | 0    | 1    | 0     | 0    | 2    |
| After Hours   | 2     | 1    | 3     | 2    | 2     | 4     | 4     | 3     | 3    | 1    | 0     | 2    | 27   |
| Other         | 3     | 3    | 7     | 3    | 3     | 7     | 1     | 5     | 4    | 1    | 4     | 1    | 42   |
| Paged Calls   | 18    | 17   | 23    | 17   | 28    | 27    | 22    | 17    | 21   | 17   | 22    | 19   | 248  |
| Clinic New Pt | 18    | 5    | 12    | 9    | 9     | 22    | 10    | 13    | 8    | 11   | 8     | 8    | 133  |
| Clinic 1X Pt  | 0     | 0    | 0     | 0    | 0     | 0     | 7     | 5     | 2    | 1    | 1     | 1    | 17   |
| M - Dr Appt   | 22    | 20   | 23    | 13   | 22    | 21    | 19    | 18    | 26   | 16   | 10    | 26   | 236  |