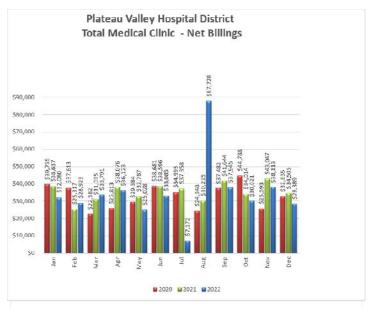

## 4. CONSULTANT CPA REPORT

Financial Report

|                 |           |            | Decemb    | December, 2022 |             |                     |            |               |  |
|-----------------|-----------|------------|-----------|----------------|-------------|---------------------|------------|---------------|--|
|                 |           | Write Offs | Net       |                | Operating   | <b>Net Ordinary</b> | Other      | Net           |  |
|                 | Charges   | Misc. Inc. | Receipts  |                | Expense     | Income              | Income/Exp | Income/(Loss) |  |
| Clinic-Collbran | 42,223.36 | -13,486.02 | 28,737.34 |                | -107,192.51 | -78,455.17          | 0.00       | -78,455.17    |  |
| Clinic-Mesa     | 2,093.00  | -2,441.45  | -348.45   |                | -24,098.55  | -24,447.00          | 0.00       | -24,447.00    |  |
| PVHS            | 0.00      | 0.00       | 0.00      |                | 0.00        | 0.00                | 0.00       | 0.00          |  |
| Rental Building | 795.00    | 0.00       | 795.00    |                | -2,975.74   | -2,180.74           | 0.00       | -2,180.74     |  |
| Administrative  | 0.00      | 0.00       | 0.00      |                | -17,335.13  | -17,335.13          | 32,521.55  | 15,186.42     |  |
| Total           | 45,111.36 | -15,927.47 | 29,183.89 |                | -151,601.93 | -122,418.04         | 32,521.55  | -89,896.49    |  |
|                 |           |            |           |                |             | _                   |            |               |  |