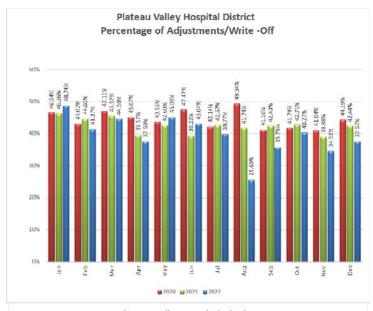

## 4. CONSULTANT CPA REPORT

Financial Report

|                 |           |            | Decemb    | December, 2022 |             |                     |            |               |  |
|-----------------|-----------|------------|-----------|----------------|-------------|---------------------|------------|---------------|--|
|                 |           | Write Offs | Net       |                | Operating   | <b>Net Ordinary</b> | Other      | Net           |  |
|                 | Charges   | Misc. Inc. | Receipts  |                | Expense     | Income              | Income/Exp | Income/(Loss) |  |
| Clinic-Collbran | 42,223.36 | -13,486.02 | 28,737.34 |                | -107,192.51 | -78,455.17          | 0.00       | -78,455.17    |  |
| Clinic-Mesa     | 2,093.00  | -2,441.45  | -348.45   |                | -24,098.55  | -24,447.00          | 0.00       | -24,447.00    |  |
| PVHS            | 0.00      | 0.00       | 0.00      |                | 0.00        | 0.00                | 0.00       | 0.00          |  |
| Rental Building | 795.00    | 0.00       | 795.00    |                | -2,975.74   | -2,180.74           | 0.00       | -2,180.74     |  |
| Administrative  | 0.00      | 0.00       | 0.00      |                | -17,335.13  | -17,335.13          | 32,521.55  | 15,186.42     |  |
| Total           | 45,111.36 | -15,927.47 | 29,183.89 |                | -151,601.93 | -122,418.04         | 32,521.55  | -89,896.49    |  |
|                 |           |            |           |                |             | _                   |            |               |  |

- Motion 3: Mike Simons motioned that the Board of Directors approves purchasing marketable certificates of deposits of \$245,000 each for 1 year at 4.6%, 2 year at 4.40%, 3yr at 4.25% and an additional 3yr at 4% or better. John Polhemus seconded. Motion carried unanimously.
- **Motion 4**: Mike Simons motioned that the Board of Directors approves the December payroll and checks (#54898-54938) and the write-offs in the amount of \$15,927.47. John Polhemus seconded. Motion carried unanimously.