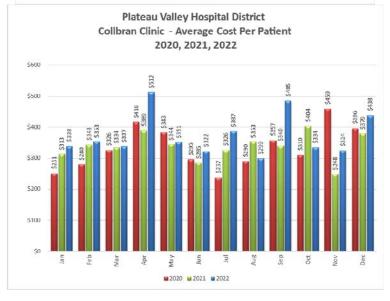

## CLINIC REPORT Census

|               | Jan   | Feb  | Mar   | Apr  | May   | Jun   | Jul   | Aug   | Sept | Oct  | Nov   | Dec  | YTD  |
|---------------|-------|------|-------|------|-------|-------|-------|-------|------|------|-------|------|------|
| Total Dr Appt | 143   | 154  | 188   | 157  | 183   | 194   | 178   | 200   | 143  | 176  | 166   | 153  | 2035 |
| Dr # Days     | 19    | 18   | 20.5  | 19.5 | 19    | 19.5  | 18    | 21    | 18.5 | 19.5 | 18    | 18.5 | 229  |
| Dr Ave/Day    | 10.11 | 9.83 | 10.10 | 9.13 | 10.42 | 10.46 | 10.44 | 10.19 | 8.49 | 9.74 | 10.50 | 9.24 | 9.89 |
| Dr phone      | 49    | 23   | 19    | 21   | 15    | 10    | 10    | 14    | 14   | 14   | 23    | 18   | 230  |
| FNP Appt      | 36    | 37   | 55    | 27   | 43    | 50    | 32    | 62    | 48   | 68   | 59    | 59   | 576  |
| FNP Day       | 12    | 10   | 13    | 9.5  | 10    | 12    | 7.5   | 11    | 11   | 11   | 10    | 12   | 126  |
| FNP Ave/Day   | 5.00  | 4.60 | 4.88  | 3.58 | 4.70  | 5.22  | 4.93  | 5.91  | 5.52 | 8.38 | 7.89  | 5.91 | 5.55 |
| FNP phone     | 24    | 9    | 6     | 7    | 4     | 10    | 5     | 3     | 10   | 20   | 16    | 9    | 123  |
| Lab/Inj       | 49    | 47   | 42    | 55   | 42    | 46    | 35    | 39    | 38   | 98   | 47    | 51   | 589  |
| Pharm         | 7     | 5    | 6     | 10   | 4     | 19    | 10    | 8     | 8    | 10   | 5     | 4    | 96   |
| AH Pharm      | 0     | 0    | 0     | 0    | 0     | 0     | 1     | 0     | 0    | 1    | 0     | 0    | 2    |
| After Hours   | 2     | 1    | 3     | 2    | 2     | 4     | 4     | 3     | 3    | 1    | 0     | 2    | 27   |
| Other         | 3     | 3    | 7     | 3    | 3     | 7     | 1     | 5     | 4    | 1    | 4     | 1    | 42   |
| Paged Calls   | 18    | 17   | 23    | 17   | 28    | 27    | 22    | 17    | 21   | 17   | 22    | 19   | 248  |
| Clinic New Pt | 18    | 5    | 12    | 9    | 9     | 22    | 10    | 13    | 8    | 11   | 8     | 8    | 133  |
| Clinic 1X Pt  | 0     | 0    | 0     | 0    | 0     | 0     | 7     | 5     | 2    | 1    | 1     | 1    | 17   |
| M - Dr Appt   | 22    | 20   | 23    | 13   | 22    | 21    | 19    | 18    | 26   | 16   | 10    | 26   | 236  |

Collbran Clinic

| Culibra | EW    | EW    | EW    | SR    | SR    | SR    |       | ВН    | ВН     |
|---------|-------|-------|-------|-------|-------|-------|-------|-------|--------|
| 2022    | pt    | days  | ave   | pt    | days  | ave   | BH pt | days  | ave    |
| Jan     | 89    | 10    | 8.90  | 103   | 9     | 11.44 | 60    | 12    | 5.00   |
| Feb     | 98    | 11.5  | 8.52  | 79    | 5.5   | 14.36 | 46    | 10    | 4.60   |
| Mar     | 84    | 10    | 8.40  | 123   | 10.5  | 11.71 | 61    | 12.5  | 4.88   |
| Apr     | 64    | 7     | 9.14  | 84    | 7.5   | 11.20 | 34    | 9.5   | 3.58   |
| May     | 87    | 9     | 9.67  | 111   | 10    | 11.10 | 47    | 10    | 4.70   |
| Jun     | 104   | 10.5  | 9.90  | 100   | 9     | 11.11 | 60    | 11.5  | 5.22   |
| Jul     | 87    | 9     | 9.67  | 101   | 9     | 11.22 | 37    | 7.5   | 4.93   |
| Aug     | 113   | 11    | 10.27 | 101   | 10    | 10.10 | 65    | 11    | 5.91   |
| Sep     | 80    | 9     | 8.89  | 77    | 9.5   | 8.11  | 58    | 10.5  | 5.52   |
| Oct     | 101   | 9     | 11.22 | 80    | 8.5   | 9.41  | 88    | 10.5  | 8.38   |
| Nov     | 109   | 10    | 10.90 | 80    | 8     | 10.00 | 75    | 9.5   | 7.89   |
| Dec     | 98    | 10.5  | 9.33  | 73    | 8     | 9.13  | 68    | 11.5  | 5.91   |
|         |       |       |       |       |       |       |       |       |        |
| Totals  | 1,114 | 116.5 | 9.56  | 1,112 | 104.5 | 10.64 | 699   | 126   | 5.55   |
| Mesa C  | EW    | EW    | EW    | SR    | SR    | SR    | 1     | ВН    |        |
| 2022    | pt    | days  | ave   | pt    | days  | ave   | BH pt | days  | BH ave |
| Jan     | 8     | 2     | 4.00  | 13    | 2     | 6.50  | 32    | 6.00  | 5.33   |
| Feb     | 13    | 1.5   | 8.67  | 8     | 0.5   | 16.00 | 15    | 5.00  | 3.00   |
| Mar     | 4     | 1     | 4.00  | 19    | 1.5   | 12.67 | 32    | 6.50  | 4.92   |
| Apr     | 7     | 1     | 7.00  | 6     | 0.5   | 12.00 | 31    | 7.50  | 4.13   |
| May     | 10    | 1     | 10.00 | 13    | 1     | 13.00 | 18    | 5.00  | 3.60   |
| Jun     | 13    | 1.5   | 8.67  | 12    | 1     | 12.00 | 21    | 6.00  | 3.50   |
| Jul     | 12    | 2     | 6.00  | 9     | 1     | 9.00  | 25    | 6.00  | 4.17   |
| Aug     | 11    | 1     | 11.00 | 10    | 1     | 10.00 | 37    | 6.00  | 6.17   |
| Sep     | 11    | 1     | 11.00 | 18    | 1.5   | 12.00 | 42    | 7.50  | 5.60   |
| Oct     | 10    | 1     | 10.00 | 6     | 0.5   | 12.00 | 21    | 4.50  | 4.67   |
| Nov     | 6     | 1     | 6.00  | 4     | 0.5   | 8.00  | 26    | 4.50  | 5.78   |
| Dec     | 20    | 1.5   | 13.33 | 8     | 1     | 8.00  | 27    | 5.50  | 4.91   |
| Totals  | 125   | 15.5  | 8.06  | 126   | 12    | 10.50 | 327   | 70.00 | 4.67   |