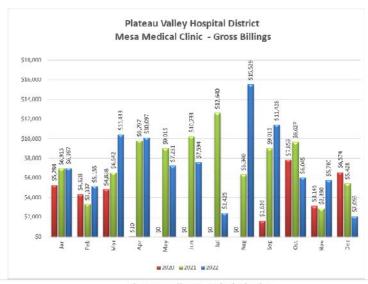

## 4. CONSULTANT CPA REPORT

Financial Report

|                 |           |            | Decemb    | December, 2022 |             |                     |            |               |  |
|-----------------|-----------|------------|-----------|----------------|-------------|---------------------|------------|---------------|--|
|                 |           | Write Offs | Net       |                | Operating   | <b>Net Ordinary</b> | Other      | Net           |  |
|                 | Charges   | Misc. Inc. | Receipts  |                | Expense     | Income              | Income/Exp | Income/(Loss) |  |
| Clinic-Collbran | 42,223.36 | -13,486.02 | 28,737.34 |                | -107,192.51 | -78,455.17          | 0.00       | -78,455.17    |  |
| Clinic-Mesa     | 2,093.00  | -2,441.45  | -348.45   |                | -24,098.55  | -24,447.00          | 0.00       | -24,447.00    |  |
| PVHS            | 0.00      | 0.00       | 0.00      |                | 0.00        | 0.00                | 0.00       | 0.00          |  |
| Rental Building | 795.00    | 0.00       | 795.00    |                | -2,975.74   | -2,180.74           | 0.00       | -2,180.74     |  |
| Administrative  | 0.00      | 0.00       | 0.00      |                | -17,335.13  | -17,335.13          | 32,521.55  | 15,186.42     |  |
| Total           | 45,111.36 | -15,927.47 | 29,183.89 |                | -151,601.93 | -122,418.04         | 32,521.55  | -89,896.49    |  |
|                 |           |            |           |                |             | _                   |            |               |  |