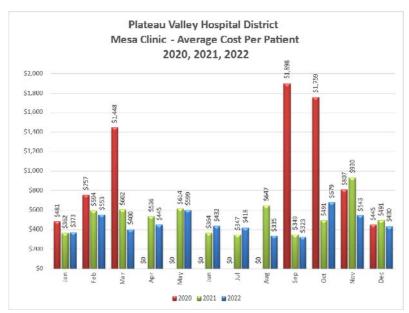

## CLINIC REPORT Census

|               | Jan   | Feb  | Mar   | Apr  | May   | Jun   | Jul   | Aug   | Sept | Oct  | Nov   | Dec  | YTD  |
|---------------|-------|------|-------|------|-------|-------|-------|-------|------|------|-------|------|------|
| Total Dr Appt | 143   | 154  | 188   | 157  | 183   | 194   | 178   | 200   | 143  | 176  | 166   | 153  | 2035 |
| Dr # Days     | 19    | 18   | 20.5  | 19.5 | 19    | 19.5  | 18    | 21    | 18.5 | 19.5 | 18    | 18.5 | 229  |
| Dr Ave/Day    | 10.11 | 9.83 | 10.10 | 9.13 | 10.42 | 10.46 | 10.44 | 10.19 | 8.49 | 9.74 | 10.50 | 9.24 | 9.89 |
| Dr phone      | 49    | 23   | 19    | 21   | 15    | 10    | 10    | 14    | 14   | 14   | 23    | 18   | 230  |
| FNP Appt      | 36    | 37   | 55    | 27   | 43    | 50    | 32    | 62    | 48   | 68   | 59    | 59   | 576  |
| FNP Day       | 12    | 10   | 13    | 9.5  | 10    | 12    | 7.5   | 11    | 11   | 11   | 10    | 12   | 126  |
| FNP Ave/Day   | 5.00  | 4.60 | 4.88  | 3.58 | 4.70  | 5.22  | 4.93  | 5.91  | 5.52 | 8.38 | 7.89  | 5.91 | 5.55 |
| FNP phone     | 24    | 9    | 6     | 7    | 4     | 10    | 5     | 3     | 10   | 20   | 16    | 9    | 123  |
| Lab/Inj       | 49    | 47   | 42    | 55   | 42    | 46    | 35    | 39    | 38   | 98   | 47    | 51   | 589  |
| Pharm         | 7     | 5    | 6     | 10   | 4     | 19    | 10    | 8     | 8    | 10   | 5     | 4    | 96   |
| AH Pharm      | 0     | 0    | 0     | 0    | 0     | 0     | 1     | 0     | 0    | 1    | 0     | 0    | 2    |
| After Hours   | 2     | 1    | 3     | 2    | 2     | 4     | 4     | 3     | 3    | 1    | 0     | 2    | 27   |
| Other         | 3     | 3    | 7     | 3    | 3     | 7     | 1     | 5     | 4    | 1    | 4     | 1    | 42   |
| Paged Calls   | 18    | 17   | 23    | 17   | 28    | 27    | 22    | 17    | 21   | 17   | 22    | 19   | 248  |
| Clinic New Pt | 18    | 5    | 12    | 9    | 9     | 22    | 10    | 13    | 8    | 11   | 8     | 8    | 133  |
| Clinic 1X Pt  | 0     | 0    | 0     | 0    | 0     | 0     | 7     | 5     | 2    | 1    | 1     | 1    | 17   |
| M - Dr Appt   | 22    | 20   | 23    | 13   | 22    | 21    | 19    | 18    | 26   | 16   | 10    | 26   | 236  |

Collbran Clinic

| Culibra | EW    | EW    | EW    | SR    | SR    | SR    |       | ВН    | ВН     |
|---------|-------|-------|-------|-------|-------|-------|-------|-------|--------|
| 2022    | pt    | days  | ave   | pt    | days  | ave   | BH pt | days  | ave    |
| Jan     | 89    | 10    | 8.90  | 103   | 9     | 11.44 | 60    | 12    | 5.00   |
| Feb     | 98    | 11.5  | 8.52  | 79    | 5.5   | 14.36 | 46    | 10    | 4.60   |
| Mar     | 84    | 10    | 8.40  | 123   | 10.5  | 11.71 | 61    | 12.5  | 4.88   |
| Apr     | 64    | 7     | 9.14  | 84    | 7.5   | 11.20 | 34    | 9.5   | 3.58   |
| May     | 87    | 9     | 9.67  | 111   | 10    | 11.10 | 47    | 10    | 4.70   |
| Jun     | 104   | 10.5  | 9.90  | 100   | 9     | 11.11 | 60    | 11.5  | 5.22   |
| Jul     | 87    | 9     | 9.67  | 101   | 9     | 11.22 | 37    | 7.5   | 4.93   |
| Aug     | 113   | 11    | 10.27 | 101   | 10    | 10.10 | 65    | 11    | 5.91   |
| Sep     | 80    | 9     | 8.89  | 77    | 9.5   | 8.11  | 58    | 10.5  | 5.52   |
| Oct     | 101   | 9     | 11.22 | 80    | 8.5   | 9.41  | 88    | 10.5  | 8.38   |
| Nov     | 109   | 10    | 10.90 | 80    | 8     | 10.00 | 75    | 9.5   | 7.89   |
| Dec     | 98    | 10.5  | 9.33  | 73    | 8     | 9.13  | 68    | 11.5  | 5.91   |
|         |       |       |       |       |       |       |       |       |        |
| Totals  | 1,114 | 116.5 | 9.56  | 1,112 | 104.5 | 10.64 | 699   | 126   | 5.55   |
| Mesa C  | EW    | EW    | EW    | SR    | SR    | SR    | 1     | ВН    |        |
| 2022    | pt    | days  | ave   | pt    | days  | ave   | BH pt | days  | BH ave |
| Jan     | 8     | 2     | 4.00  | 13    | 2     | 6.50  | 32    | 6.00  | 5.33   |
| Feb     | 13    | 1.5   | 8.67  | 8     | 0.5   | 16.00 | 15    | 5.00  | 3.00   |
| Mar     | 4     | 1     | 4.00  | 19    | 1.5   | 12.67 | 32    | 6.50  | 4.92   |
| Apr     | 7     | 1     | 7.00  | 6     | 0.5   | 12.00 | 31    | 7.50  | 4.13   |
| May     | 10    | 1     | 10.00 | 13    | 1     | 13.00 | 18    | 5.00  | 3.60   |
| Jun     | 13    | 1.5   | 8.67  | 12    | 1     | 12.00 | 21    | 6.00  | 3.50   |
| Jul     | 12    | 2     | 6.00  | 9     | 1     | 9.00  | 25    | 6.00  | 4.17   |
| Aug     | 11    | 1     | 11.00 | 10    | 1     | 10.00 | 37    | 6.00  | 6.17   |
| Sep     | 11    | 1     | 11.00 | 18    | 1.5   | 12.00 | 42    | 7.50  | 5.60   |
| Oct     | 10    | 1     | 10.00 | 6     | 0.5   | 12.00 | 21    | 4.50  | 4.67   |
| Nov     | 6     | 1     | 6.00  | 4     | 0.5   | 8.00  | 26    | 4.50  | 5.78   |
| Dec     | 20    | 1.5   | 13.33 | 8     | 1     | 8.00  | 27    | 5.50  | 4.91   |
| Totals  | 125   | 15.5  | 8.06  | 126   | 12    | 10.50 | 327   | 70.00 | 4.67   |