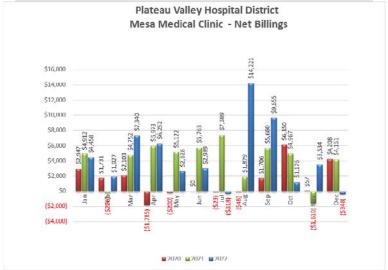

## 4. CONSULTANT CPA REPORT

Financial Report

|                 |           |            | Decemb    | December, 2022 |             |                     |            |               |  |
|-----------------|-----------|------------|-----------|----------------|-------------|---------------------|------------|---------------|--|
|                 |           | Write Offs | Net       |                | Operating   | <b>Net Ordinary</b> | Other      | Net           |  |
|                 | Charges   | Misc. Inc. | Receipts  |                | Expense     | Income              | Income/Exp | Income/(Loss) |  |
| Clinic-Collbran | 42,223.36 | -13,486.02 | 28,737.34 |                | -107,192.51 | -78,455.17          | 0.00       | -78,455.17    |  |
| Clinic-Mesa     | 2,093.00  | -2,441.45  | -348.45   |                | -24,098.55  | -24,447.00          | 0.00       | -24,447.00    |  |
| PVHS            | 0.00      | 0.00       | 0.00      |                | 0.00        | 0.00                | 0.00       | 0.00          |  |
| Rental Building | 795.00    | 0.00       | 795.00    |                | -2,975.74   | -2,180.74           | 0.00       | -2,180.74     |  |
| Administrative  | 0.00      | 0.00       | 0.00      |                | -17,335.13  | -17,335.13          | 32,521.55  | 15,186.42     |  |
| Total           | 45,111.36 | -15,927.47 | 29,183.89 |                | -151,601.93 | -122,418.04         | 32,521.55  | -89,896.49    |  |
|                 |           |            |           |                |             | _                   |            |               |  |